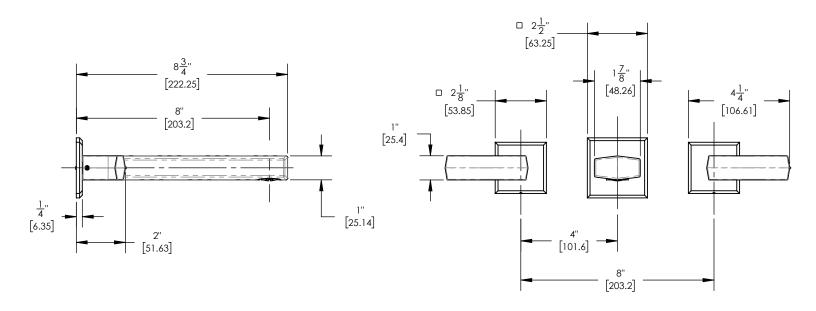

## **TECHNICAL DETAILS**

ADA Compliance: Yes
Fitting Hole Diameter: 1 1/8"
Number of Holes: Three Hole
Number of Handles: Two
Handle Turn Angle: Quarter Turn
Spout Reach: 8"
Installation Type: Wall Mounted
Primary Material: Brass
Valve Material: Ceramic
Flow Restriction: Full Flow
Water Pressure Maximum: 85 PSI
Water Pressure Minimum: 20 PSI
Water Pressure Recommended: 60 PSI