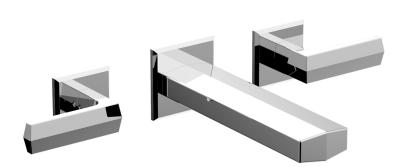

Defining Luxury Since 1959

Wall Tub Set 184-57

## **PRODUCT FEATURES**

- Style: Contemporary
- Collection: Diama
- Temperature Controlled By Handles
- Lever Handles